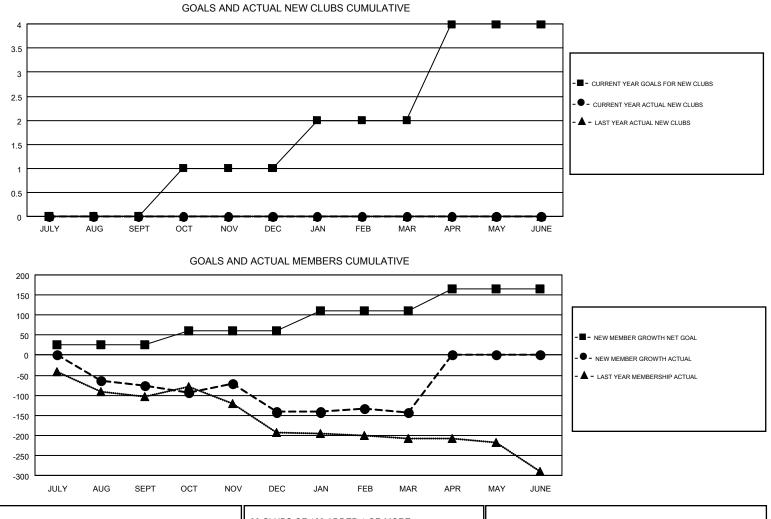

## GMT: ED LECIUS

| GM    | т са | 1 |
|-------|------|---|
| ····· |      | - |

|                       | Club          | s         |                       |               | Ме                                                             | embers                                                       |                                                    |
|-----------------------|---------------|-----------|-----------------------|---------------|----------------------------------------------------------------|--------------------------------------------------------------|----------------------------------------------------|
| RESULTS FOR 2016-2017 |               |           | RESULTS FOR 2016-2017 |               |                                                                |                                                              |                                                    |
| QUARTER               | NEW CLUB GOAL | NEW CLUBS | DROPPED CLUBS         | QUARTER       | NEW MEMBER GROWTH<br>NET GOAL (not reinstated<br>or transfers) | NEW MEMBER<br>GROWTH ACTUAL (not<br>reinstated or transfers) | DROPPED<br>MEMBERS ACTUAL<br>(including transfers) |
| JULY/AUG/SEPT         | 0             | 0         | 2                     | JULY/AUG/SEPT | 25                                                             | 90                                                           | 167                                                |
| OCT/NOV/DEC           | 1             | 0         | 0                     | OCT/NOV/DEC   | 35                                                             | 103                                                          | 168                                                |
| JAN/FEB/MAR           | 1             | 0         | 1                     | JAN/FEB/MAR   | 50                                                             | 110                                                          | 111                                                |
| APR/MAY/JUNE          | 2             | 0         | 0                     | APR/MAY/JUNE  | 55                                                             | 0                                                            | 0                                                  |